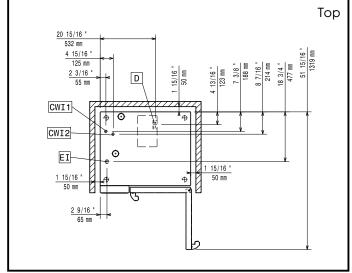

## SkyLine Premium Electric Combi Oven 6GN1/1 (Marine)

| ITEM #  |  |  |
|---------|--|--|
| MODEL # |  |  |
| NAME #  |  |  |
|         |  |  |
| SIS #   |  |  |
| AIA #   |  |  |

227810 - 227820 - 227830