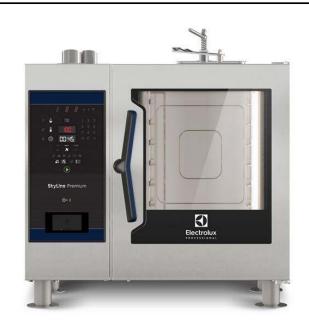

## SkyLine Premium Electric Combi Oven 6GN1/1 (Marine)

| ITEM #  |  |  |
|---------|--|--|
| MODEL # |  |  |
| NAME #  |  |  |
|         |  |  |
| SIS #   |  |  |
| AIA #   |  |  |

227810 - 227820 - 227830

### **Main Features**

- Digital interface with LED backlight buttons with guided selection.
- Built-in steam generator for highly precise humidity and temperature control according to the chosen settings.
- Real humidity control based upon Lambda Sensor to automatically recognize quantity and size of food for consistent quality results.
- Dry, hot convection cycle (25 °C 300 °C): ideal for low humidity cooking.
- Combination cycle (25 °C 300 °C): combining convected heat and steam to obtain humidity controlled cooking environment, accelerating the cooking process and reducing weight loss.
- Low temperature Steam cycle (25 °C 99 °C): ideal for sous-vide, re-thermalization and delicate cooking.
  - Steam cycle (100 °C): seafood and vegetables. High temperature steam (25 °C 130 °C).
- EcoDelta cooking: cooking with food probe maintaining preset temperature difference between the core of the food and the cooking chamber.
- Pre-set program for Regeneration, ideal for banqueting on plate or rethermalizing on tray.
- Programs mode: a maximum of 100 recipes can be stored in the oven's memory, to recreate the exact same recipe at any time. 4-step cooking programs also available.
- Fan with 5 speed levels from 300 to 1500 RPM and reverse rotation for optimal evenness. Fan stops in less than 5 seconds when door is opened.
- Single sensor core temperature probe included.
- Automatic fast cool down and pre-heat function.
- SkyClean: Automatic and built-in self cleaning system with integrated descale of the steam generator. 5 automatic cycles (soft, medium, strong, extra strong, rinse-only).
- Different chemical options available: solid (phosphate-free), liquid (requires optional accessory).
- GreaseOut: predisposed for integrated grease drain and collection for safer operation (dedicated base as optional accessory).
- USB port to download HACCP data, share cooking programs and configurations.
   USB port also allows to plug-in sous-vide probe (optional accessory).
- Back-up mode with self-diagnosis is automatically activated if a failure occurs to avoid downtime.
- Capacity: 6 GN 1/1 trays.
- OptiFlow air distribution system to achieve maximum performance in chilling/heating eveness and temperature control thanks to a special design of the chamber.

### Construction

- Double thermo-glazed door with open frame construction, for cool outside door panel. Swing hinged easy-release inner glass on door for easy cleaning.
- Hygienic internal chamber with all rounded corners

### SkyLine Premium Electric Combi Oven 6GN1/1 (Marine)

for easy cleaning.

- 304 AISI stainless steel construction throughout.
- Front access to control board for easy service.
- IPX 5 spray water protection certification for easy cleaning.
- Supplied with n.1 tray rack 1/1 GN, 67 mm pitch.
- Delivered with door stopper to be installed on site, predisposed for door opening 110°.