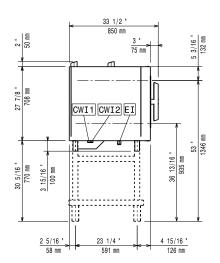

## SkyLine Premium Electric Combi Oven 6GN1/1 (Marine)

| ITEM #  |  |  |
|---------|--|--|
| MODEL # |  |  |
| NAME #  |  |  |
|         |  |  |
| SIS #   |  |  |
| AIA #   |  |  |

227810 - 227820 - 227830